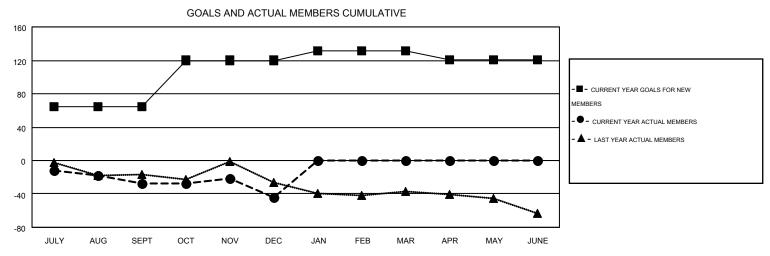

| Members               |                    |                                        |                    |                  |  |  |  |  |  |
|-----------------------|--------------------|----------------------------------------|--------------------|------------------|--|--|--|--|--|
| RESULTS FOR 2014-2015 |                    |                                        |                    |                  |  |  |  |  |  |
| QUARTER               | NEW MEMBER<br>GOAL | CHARTER AND<br>NEW<br>MEMBERS<br>ADDED | DROPPED<br>MEMBERS | NET<br>GAIN/LOSS |  |  |  |  |  |
| JULY/AUG/SEPT         | 64                 | 20                                     | 48                 | -28              |  |  |  |  |  |
| OCT/NOV/DEC           | 56                 | 35                                     | 51                 | -16              |  |  |  |  |  |
| JAN/FEB/MAR           | 11                 | 0                                      | 0                  | 0                |  |  |  |  |  |
| APR/MAY/JUNE          | -10                | 0                                      | 0                  | 0                |  |  |  |  |  |