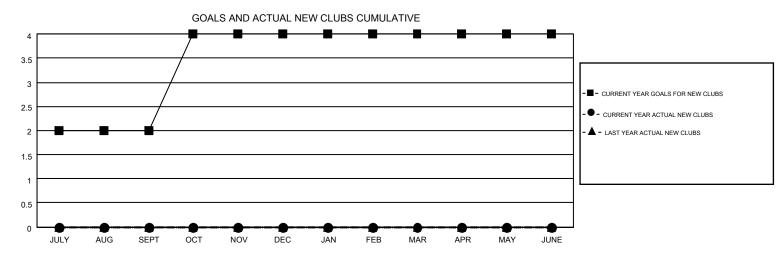

## MONTHLY MEMBERSHIP PROGRESS REPORT

Multiple District 28

Results as of: 12/31/2014

LOCATION: UTAH

GMT CA 1

| PRINATION |                 |
|-----------|-----------------|
| GMT:      | KENNETH SCHWOLS |

| Clubs                                  |                  |           |                  |                  |  |  |  |  |
|----------------------------------------|------------------|-----------|------------------|------------------|--|--|--|--|
| RESULTS FOR 2014-2015                  |                  |           |                  |                  |  |  |  |  |
| QUARTER                                | NEW CLUB<br>GOAL | NEW CLUBS | DROPPED<br>CLUBS | NET<br>GAIN/LOSS |  |  |  |  |
| JULY/AUG/SEPT                          | 2                | 0         | 0                | 0<br>-2          |  |  |  |  |
| OCT/NOV/DEC  JAN/FEB/MAR  APR/MAY/JUNE | 0                | 0         | 0                | 0                |  |  |  |  |